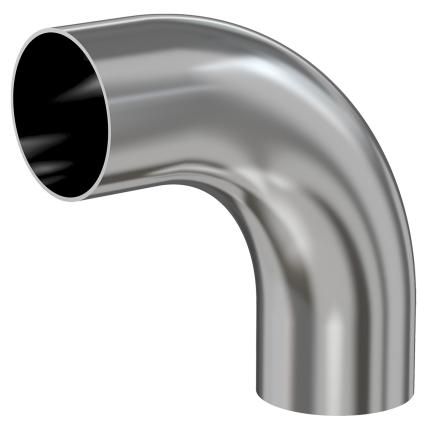

# Weld 90 degree radius elbow 2" OD 90 degree radius elbow w/tangent, tumble finish, 316L SS

Part number: G-2WC-200H-316L

### Weld 90 degree radius elbow 2" OD 90 degree radius elbow w/tangent, tumble finish, 316L SS

- Use wled fittings and tubing to create unique pump line geometries
- Fittings with extended tangents ideal for orbital welders
- Contact us at 800-824-4166 to find out about Nor-Cal's custom weldment offerings

#### G-2WC-200H-316L

| Parameters        | Specifications                      |
|-------------------|-------------------------------------|
| Tube OD           | 2″                                  |
| Elbow Type        | Tangent 90 Degree                   |
| Material          | 316L stainless                      |
| Port Length       | 4.06"                               |
| Wall Thickness    | 0.065"                              |
| Finish            | Tumble                              |
| Vacuum Range      | 1 · 10 <sup>-13</sup> mbar to 1 bar |
| Temperature Range | -200 °C to 450 °C                   |
| Weight            | 0.62 lbs                            |