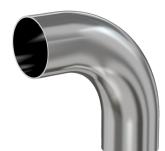

# Weld 90 degree radius elbow 2" OD 90 degree radius elbow w/tangent, tumble finish, 316L SS

Part number: G-2WC-200H-316L

### Weld 90 degree radius elbow 2" OD 90 degree radius elbow w/tangent, tumble finish, 316L SS

- Use wled fittings and tubing to create unique pump line geometries
- Fittings with extended tangents ideal for orbital welders
- Contact us at 800-824-4166 to find out about Nor-Cal's custom weldment offerings

#### G-2WC-200H-316L

| Parameters        | Specifications                      |
|-------------------|-------------------------------------|
| Tube OD           | 2″                                  |
| Elbow Type        | Tangent 90 Degree                   |
| Material          | 316L stainless                      |
| Port Length       | 4.06"                               |
| Wall Thickness    | 0.065"                              |
| Finish            | Tumble                              |
| Vacuum Range      | 1 · 10 <sup>-13</sup> mbar to 1 bar |
| Temperature Range | -200 °C to 450 °C                   |
| Weight            | 0.62 lbs                            |