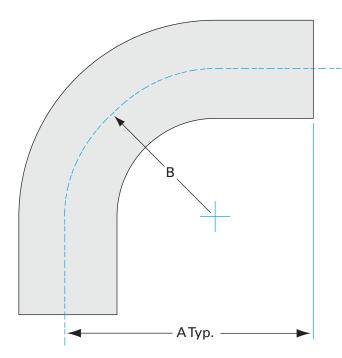

Similar Image

| Dimensions<br>(in inches) |        |
|---------------------------|--------|
| Dim A                     | 4.06"  |
| Dim B                     | 3.00″  |
| Dim C                     | 0.065″ |

#### G-2WC-200H-316L

| Parameters        | Specifications                      |
|-------------------|-------------------------------------|
| Tube OD           | 2″                                  |
| Elbow Type        | Tangent 90 Degree                   |
| Material          | 316L stainless                      |
| Port Length       | 4.06"                               |
| Wall Thickness    | 0.065"                              |
| Finish            | Tumble                              |
| Vacuum Range      | 1 · 10 <sup>-13</sup> mbar to 1 bar |
| Temperature Range | -200 °C to 450 °C                   |
| Weight            | 0.62 lbs                            |